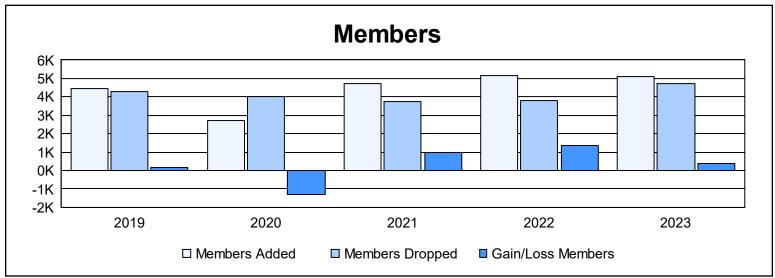

| Year      | New<br>Clubs | Dropped<br>Clubs | Gain/<br>Loss<br>Clubs | New<br>Members | Charter<br>Members | Reinstate<br>Members | Transfer<br>Members | Total<br>Member<br>Added | Total<br>Members<br>Dropped | Gain/<br>Loss<br>Members |
|-----------|--------------|------------------|------------------------|----------------|--------------------|----------------------|---------------------|--------------------------|-----------------------------|--------------------------|
| 2018-2019 | 49           | 33               | 16                     | 2,518          | 1,465              | 430                  | 13                  | 4,426                    | 4,283                       | 143                      |
| 2019-2020 | 26           | 24               | 2                      | 1,638          | 820                | 245                  | 25                  | 2,728                    | 4,019                       | -1,291                   |
| 2020-2021 | 68           | 26               | 42                     | 2,470          | 1,896              | 287                  | 48                  | 4,701                    | 3,720                       | 981                      |
| 2021-2022 | 77           | 31               | 46                     | 2,647          | 2,165              | 303                  | 30                  | 5,145                    | 3,781                       | 1,364                    |
| 2022-2023 | 70           | 40               | 30                     | 2,757          | 2,020              | 275                  | 49                  | 5,101                    | 4,705                       | 396                      |
| Average   | 58           | 31               | 27                     | 2,406          | 1,673              | 308                  | 33                  | 4,420                    | 4,102                       | 319                      |